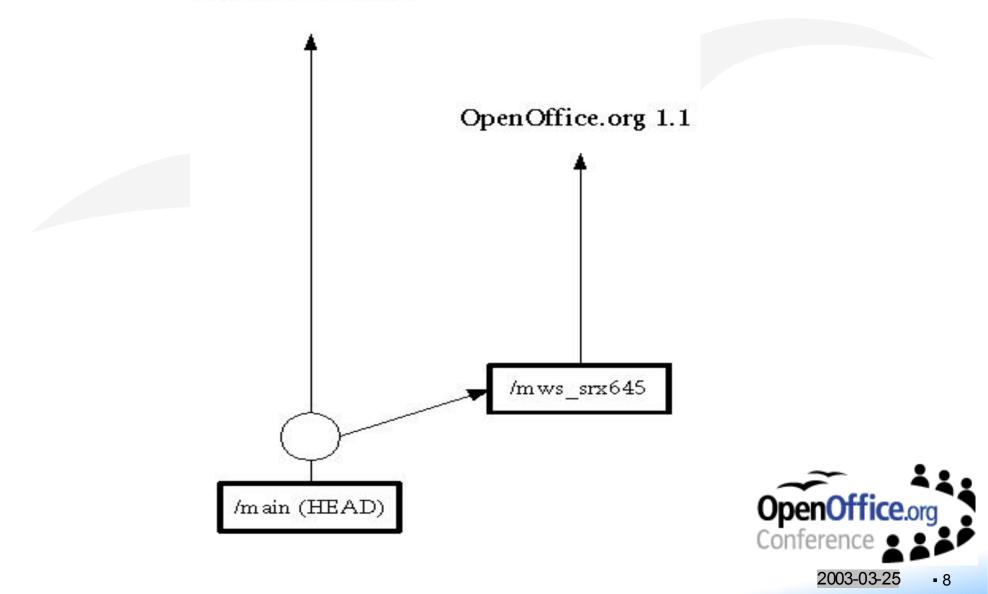

#### CVS branches for OOo 2.0 development

OpenOffice.org 2.0

Contribute

Earn Trust Develop

Patches via IssueZilla Child workspace (CWS) Own CWS Shared CWS Time bound Feature orientated Tools to come for **CWS** creation **CWS** synchronization **CWS** re-integration **Tinderbox builds** 